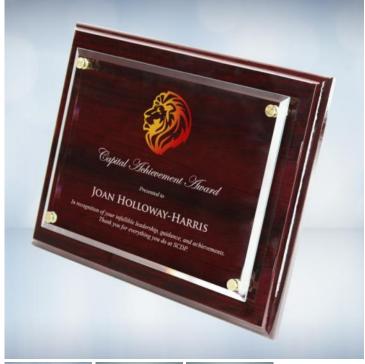

## Color Imprinted Floating Acrylic Plate on Gloss Horiz./Verti. Rosewood Plaque

Material: Acrylic, Wood

Personalizaiton Method: Color Imprint

| Size | SKU     | H x W x D                                         | Wt (IBs) | Price   |
|------|---------|---------------------------------------------------|----------|---------|
| S    | 160281C | 8" x 10" x 1-1/4" /<br>Acrylic: 6" x 8"           | 4.0      | \$75.00 |
| M    | 160282C | 9" x 12" x 1-1/4" /<br>Acrylic: 7" x 10"          | 8.0      | \$85.00 |
| L    | 160283C | 10-1/2" x 13" x 1-1/4" /<br>Acrylic: 8-1/2" x 11" | 8.0      | \$95.00 |

## **Description**

Recognize excellence or a milestone achievement in your group or office by giving this Color Imprinted Rosewood Piano Finish Plaque. Perfect award to recognize leadership, hard work, and utmost dedication throughout the years. Customize this plaque with a name, company logo, or personal message on the acrylic glass. This plaque can be hung vertically, horizontally, or displayed on a desktop with the pole stand included.