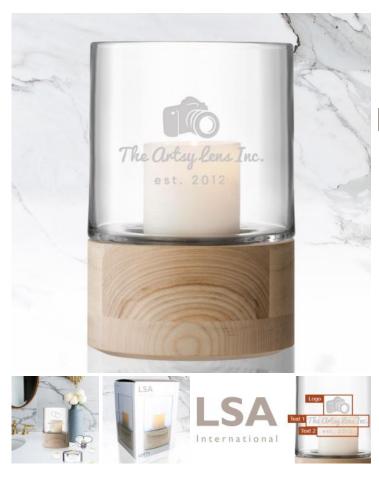

## LSA LOTTA Lantern Candle Holder with Ash Base

Material: Mouth Blown Glass, Wood Personalizaiton Method: Sandblast Etch

| Size | SKU    | H x W x D                                                           | Wt (IBs) | Price    |
|------|--------|---------------------------------------------------------------------|----------|----------|
| NA   | 260072 | Lantern: 7-1/4" x 5-7/8"<br>x 5-7/8"; Ash Base: 3-1/3"<br>x 6" x 6" | 6.7      | \$150.00 |

## Description

This LSA LOTTA Lantern Candle Holder with Ash Base is the perfect gift for corporate celebration recognition events or any personal gift giving occasions including Weddings, Anniversaries, and Birthdays.