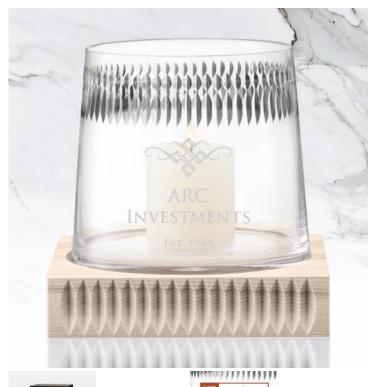

## LSA TATRA Lantern Candle Holder with Ash Base

Material: Mouth Blown Glass, Wood Personalizaiton Method: Sandblast Etch

| S | ize       | SKU    | H x W x D                                                              | Wt (IBs) | Price                       |
|---|-----------|--------|------------------------------------------------------------------------|----------|-----------------------------|
| 1 | <b>NA</b> | 260053 | Lantern: 6-1/2" x 7-1/4"<br>x 7-1/4"; Base: 1-3/4" x<br>8-1/4" x 8-1/4 | 7.9      | \$150.00<br><b>\$127.50</b> |

## **Description**

This LSA TATRA Lantern Candle Holder with Ash Base is the perfect gift for corporate celebration recognition events or any personal gift giving occasions including Weddings, Anniversaries, and Birthdays.