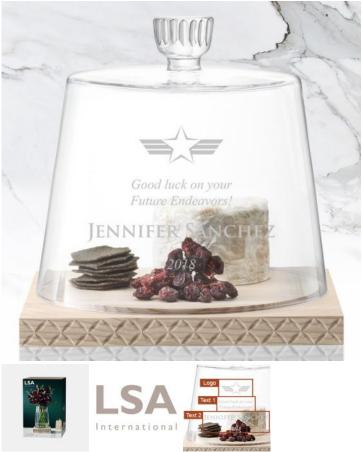

## LSA TATRA Dome & Ash Base

Material: Mouth Blown Glass, Wood Personalizaiton Method: Sandblast Etch

| 5       |      |        |                                                          |          |                                        |
|---------|------|--------|----------------------------------------------------------|----------|----------------------------------------|
| 3       | Size | SKU    | H x W x D                                                | Wt (IBs) | Price                                  |
| 1 miles | NA   | 260051 | Dome: 10" x 10-1/2" x<br>10-1/2", Base: 1-1/4" x 11-1/4" | 11.0     | <del>\$159.00</del><br><b>\$135.15</b> |
|         |      |        |                                                          |          |                                        |
|         |      |        |                                                          |          |                                        |
|         |      |        |                                                          |          |                                        |

## Description

This LSA TATRA Dome & Ash Base is the perfect gift for corporate celebration recognition events or any personal gift giving occasions including Weddings, Anniversaries, and Birthdays.