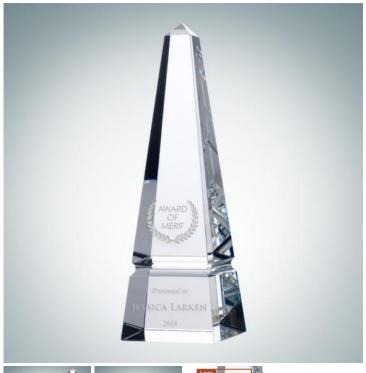

## **Groove Obelisk**

Material: Optical Crystal

Personalizaiton Method: Sandblast Etch

| Size | SKU    | H x W x D             | Wt (IBs) | Price    |
|------|--------|-----------------------|----------|----------|
| S    | 102621 | 6" x 2-1/2" x 2-1/2"  | 2.6      | \$109.00 |
| M    | 102622 | 8" x 2-1/2" x 2-1/2"  | 3.0      | \$139.00 |
| L    | 102623 | 10" x 2-1/2" x 2-1/2" | 3.9      | \$159.00 |
| XL   | 102624 | 12" x 2-1/2" x 2-1/2" | 5.1      | \$169.00 |

## Description

The Optic Crystal Groove Obelisk Award is the perfect way to recognize the top achievers in your organization. With this award, your employees will feel appreciated for their continuous hard work and dedication throughout the year. \*Additional Location Engraving charge applies for engraving on separate panels.