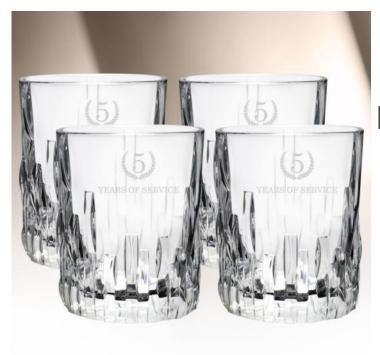

## Nachtmann Shu Fa Whisky Tumbler 4pc Set, 11oz

Material: Lead-Free Crystal

Personalizaiton Method: Sandblast Etch

| Size | SKU    | H x W x D            | Wt (IBs) | Price   |
|------|--------|----------------------|----------|---------|
| Set  | 230310 | 4" x 3-1/4" x 3-1/4" | 4.4      | \$70.00 |

## **Description**

The modern machine-made Shu Fa Whiskey Tumblers Set is a piece of crystal art designed for drinking out of it. This tumbler is ideal to enjoy whiskey as well as small mixdrinks or nonalcoholic beverages. This Nachtmann Shu Fa Whiskey Tumblers Set is an ideal gift for corporate promotion or celebration event or any personal gift giving occasions, Wedding & Anniversary, Valentine's Day, or Birthday.