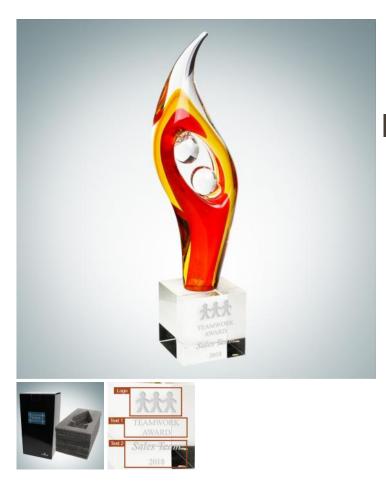

## Art Glass Partnership Award

Material: Mouth Blown Glass, Optical Crystal Personalizaiton Method: Sandblast Etch

| Size | SKU    | H x W x D                                           | Wt (IBs) | Price    |
|------|--------|-----------------------------------------------------|----------|----------|
| NA   | 170300 | 14-1/2" x 3-1/8" x<br>3-1/8", Base: 3-1/8" x 3-1/8" | 5.5      | \$169.00 |

## Description

This hand-crafted Art Glass Partnership Award is truly a work of art. This award was purposely designed so that the vibrant green hue would be easily emphasized once the light shines through. It can be personalized making it ideal for any recognition occasion. It can also be used as a decorative piece for your home or office. An optical crystal base is attached for personalization, making it ideal for any corporate event of recognition! "¢ Minor Bubbles and Swirls Inherent to Blown Art Glass and Slight Variation in Design Pattern is Considered Acceptable from Piece to Piece for Hand Crafted Glass. "¢ Dimensional weight as listed applies for the shipping charge calculation.