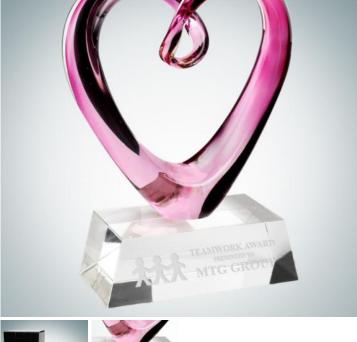

## **Art Glass Compassionate Pink Heart Award with Clear Base**

Material: Mouth Blown Glass, Optical Crystal Personalizaiton Method: Sandblast Etch

| Size | SKU    | H x W x D                              | Wt (IBs) | Price    |
|------|--------|----------------------------------------|----------|----------|
| NA   | 170291 | 9-1/2" x 6-3/4" x 3",<br>Base: 2" x 6" | 13.0     | \$139.00 |

## **Description**

This hand-crafted Art Glass Compassionate Pink Heart Award with Clear Base is truly a work of art. This award was purposely designed so that the vibrant green hue would be easily emphasized once the light shines through. It can be personalized making it ideal for any recognition occasion. It can also be used as a decorative piece for your home or office. An optical crystal base is attached for personalization, making it ideal for any corporate event of recognition! "¢ Minor Bubbles and Swirls Inherent to Blown Art Glass and Slight Variation in Design Pattern is Considered Acceptable from Piece to Piece for Hand Crafted Glass. "¢ Dimensional weight as listed applies for the shipping charge calculation.