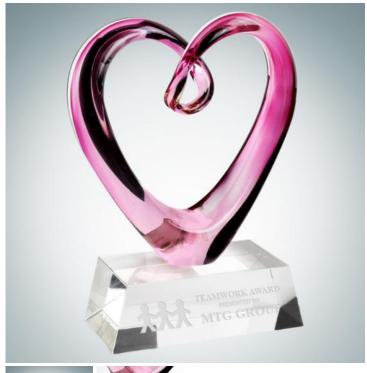

## **Art Glass Compassionate Pink Heart Award with Clear Base**

Material: Mouth Blown Glass, Optical Crystal Personalizaiton Method: Sandblast Etch

| Size | SKU    | H x W x D                              | Wt (IBs) | Price    |
|------|--------|----------------------------------------|----------|----------|
| NA   | 170291 | 9-1/2" x 6-3/4" x 3",<br>Base: 2" x 6" | 13.0     | \$139.00 |

## **Description**

This hand-crafted Art Glass Compassionate Pink Heart Award with Clear Base is truly a work of art. This award was purposely designed so that the vibrant green hue would be easily emphasized once the light shines through. It can be personalized making it ideal for any recognition occasion. It can also be used as a decorative piece for your home or office. An optical crystal base is attached for personalization, making it ideal for any corporate event of recognition! "¢ Minor Bubbles and Swirls Inherent to Blown Art Glass and Slight Variation in Design Pattern is Considered Acceptable from Piece to Piece for Hand Crafted Glass. "¢ Dimensional weight as listed applies for the shipping charge calculation.