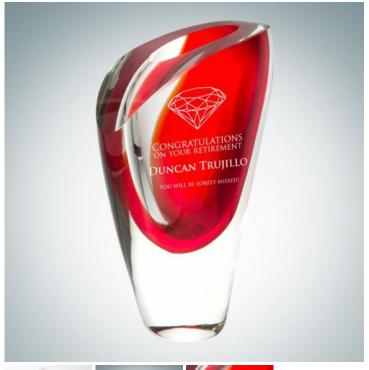

## **Art Glass Red Lush Vase**

Material: Mouth Blown Glass

Personalizaiton Method: Sandblast Etch

| Size | SKU    | H x W x D                | Wt (IBs) | Price    |
|------|--------|--------------------------|----------|----------|
| NA   | 170212 | 9-1/2" x 5-1/2" x 2-1/2" | 8.6      | \$149.00 |

## **Description**

This hand-crafted, Art Glass Red Lush Vase is a work of art. This vase was purposely designed so that the vibrant red hue would be easily emphasized once the light shines through. It can be personalized making it ideal for any recognition occasion. It can also be used as a decorative piece for your home or office. "¢ Minor Bubbles and Swirls Inherent to Blown Art Glass and Slight Variation in Design Pattern is Considered Acceptable from Piece to Piece for Hand Crafted Glass. "¢ Dimensional weight as listed applies for the shipping charge calculation.