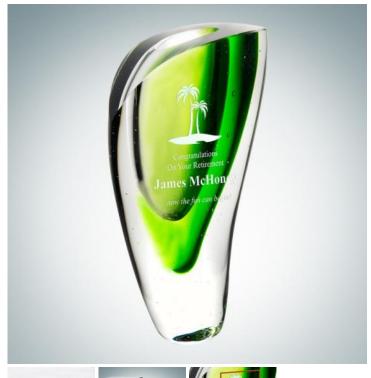

## **Art Glass Green Lush Vase**

Material: Mouth Blown Glass

Personalizaiton Method: Sandblast Etch

| Size | SKU    | H x W x D                | Wt (IBs) | Price    |
|------|--------|--------------------------|----------|----------|
| NA   | 170211 | 9-1/2" x 5-1/2" x 2-1/2" | 8.6      | \$149.00 |

## **Description**

This hand-crafted, Art Glass Green Lush Vase is a work of art. This vase was purposely designed so that the vibrant green hue would be easily emphasized once the light shines through. It can be personalized making it ideal for any recognition occasion. It can also be used as a decorative piece for your home or office. "¢ Minor Bubbles and Swirls Inherent to Blown Art Glass and Slight Variation in Design Pattern is Considered Acceptable from Piece to Piece for Hand Crafted Glass. "¢ Dimensional weight as listed applies for the shipping charge calculation.