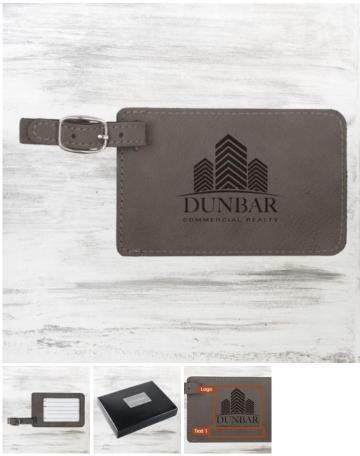

## Gray Leatherette Luggage Tag

Material: Leather Personalizaiton Method: Laser Engraving

| 1      | Size | SKU    | H x W x D               | Wt (IBs) | Price   |
|--------|------|--------|-------------------------|----------|---------|
|        | NA   | 410011 | 2-3/4" x 4-1/4" x 1/16" | 1.0      | \$25.00 |
|        |      |        |                         |          |         |
| 2      |      |        |                         |          |         |
| A law  |      |        |                         |          |         |
|        |      |        |                         |          |         |
|        |      |        |                         |          |         |
| EY     |      |        |                         |          |         |
|        |      |        |                         |          |         |
|        |      |        |                         |          |         |
| Ruda a |      |        |                         |          |         |
|        |      |        |                         |          |         |
|        |      |        |                         |          |         |
|        |      |        |                         |          |         |
|        |      |        |                         |          |         |

## Description

This Gray Leatherette Luggage Tag is a perfect gift for birthdays, promotions, and other special occasions. Its unique leather touch will keep your recipient's luggage looking classy and professional in and out of the airport!