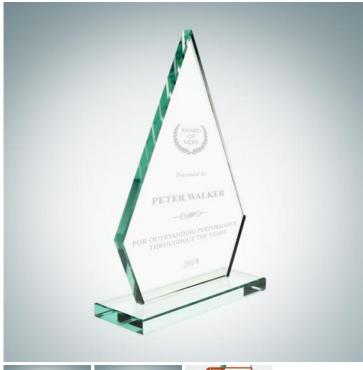

## **Jade Peak Award with Base**

Material: Jade Glass

Personalizaiton Method: Laser Engraving

| Size | SKU    | H x W x D            | Wt (IBs) | Price   |
|------|--------|----------------------|----------|---------|
| S    | 120921 | 7-3/8" x 5" x 2"     | 4.0      | \$49.00 |
| M    | 120922 | 8-1/4" x 5-1/2" x 2" | 5.0      | \$59.00 |
| L    | 120923 | 9" x 5-7/8" x 2"     | 6.0      | \$69.00 |

## **Description**

Give this Jade Glass Peak Award with Base to those who display daily achievements and a commitment to success. Personalize this award using our free engraving service. Perfect for any employee recognition events. This jade glass award is available in three sizes; 7-3/8", 8-1/4" and 9" Height; Glass Top is 3/8" thick; Base is 3/8" thick.