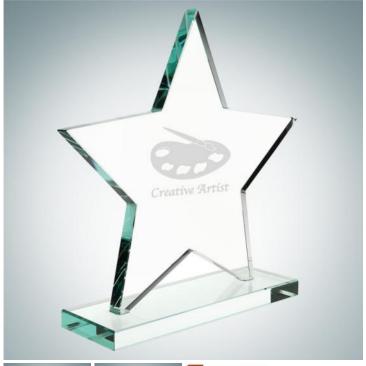

## **Jade Star Award with Base**

Material: Jade Glass

Personalizaiton Method: Laser Engraving

| Size | SKU    | H x W x D            | Wt (IBs) | Price   |
|------|--------|----------------------|----------|---------|
| S    | 120891 | 5-1/4" x 5-1/2" x 2" | 2.1      | \$49.00 |
| M    | 120892 | 6-7/8" x 7" x 2"     | 5.0      | \$59.00 |
| L    | 120893 | 8-1/4" x 8-1/4" x 2" | 4.0      | \$79.00 |

## **Description**

Give this Jade Glass Star Award with Base to those who display daily achievements and a commitment to success. Personalize this award using our free engraving service. Perfect for any employee recognition events. This jade glass award is available in three sizes; 5-1/4", 6-7/8" and 8-1/4" Height; Glass Top is 3/8" thick; Base is 3/8" thick.