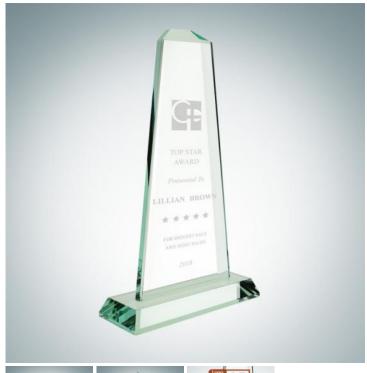

## **Jade Pinnacle Award with Base**

Material: Jade Glass

Personalizaiton Method: Laser Engraving

| Size | SKU    | H x W x D                    | Wt (IBs) | Price   |
|------|--------|------------------------------|----------|---------|
| S    | 120871 | 8-3/4" x 5-1/2" x 2-1/8"     | 4.0      | \$59.00 |
| M    | 120872 | 9-3/4" x 5-7/8" x 2-1/8"     | 4.3      | \$79.00 |
| L    | 120873 | 10-3/4" x 6-1/4" x<br>2-1/8" | 6.0      | \$89.00 |

## **Description**

Give this Jade Glass Pinnacle Award with Base to those who display daily achievements and a commitment to success. Personalize this award using our free engraving service. Perfect for any employee recognition events. This jade glass award is available in three sizes; 8-3/4", 9-3/4" and 10-3/4" Height; Glass Top is 5/8" thick; Base is 3/4" thick. \*The bevel and reversed engraving are on the back side of the piece for optimal reflective effect.