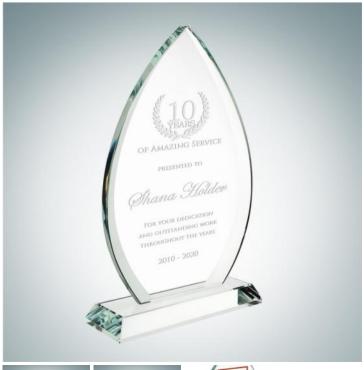

## **Teardrop Award with Base**

Material: Clear Glass

Personalizaiton Method: Laser Engraving

| Size | SKU    | H x W x D                | Wt (IBs) | Price   |
|------|--------|--------------------------|----------|---------|
| S    | 130331 | 8-1/2" x 5-1/2" x 2-1/8" | 4.0      | \$59.00 |
| M    | 130332 | 9-3/4" x 6-1/4" x 2-1/8" | 6.0      | \$89.00 |
| L    | 130333 | 10-7/8" x 7" x 2-1/8"    | 5.9      | \$99.00 |

## **Description**

Give this Teardrop Award with Base to those who display daily achievements and a commitment to success. Personalize this award using our free engraving service. Perfect for any employee recognition events. This clear glass award is available in three sizes; 8-1/2", 9-3/4" and 10-7/8" Height; Glass Top is 5/8" thick; Base is 3/4" thick. \*The bevel and reversed engraving are on the back side of the piece for optimal reflective effect.