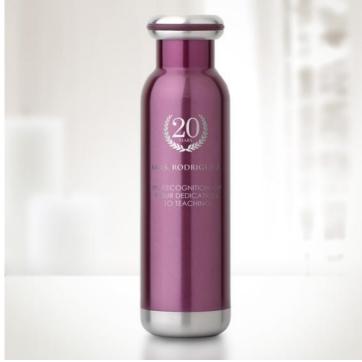

## bq Classic Plum Purple Vacuum Bottle

Material: Stainless Steel

Personalizaiton Method: Sandblast Etch

| Size | SKU    | H x W x D        | Wt (IBs) | Price                     |
|------|--------|------------------|----------|---------------------------|
| 10oz | 400041 | 7-1/2" x 3" x 3" | 1.0      | \$39.00<br><b>\$29.00</b> |

## **Description**

This Classic Plum Purple Vacuum Bottle has been individually curated and crafted with precision and care. It is a thoughtfully designed, double-walled, vacuum insulated, stainless steel work of art with one main purpose: to maintain the temperature and quality of your drink and to do so in style. Its compact size is made to fit in your handbag or business suitcase so it can always be readily available and on-the-go. \*Hand-wash Recommended