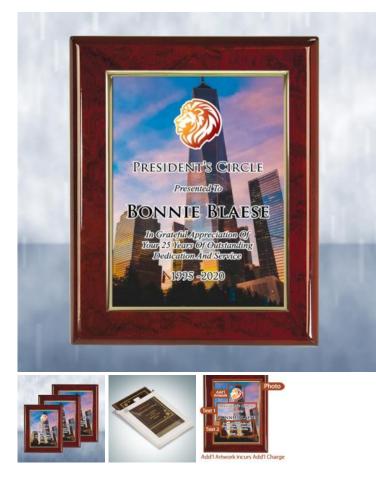

## Description

Recognize excellence or milestone achievement in your group or office by giving this Rosewood Piano Finish Plaque. Customize this plaque by sublimation color imprinted printing your full color photo graphic, company logo, or personal message. It is economical, attractive and contemporary. Perfect for any employee recognition or achievement occasion. It also can be a photo gift for wedding & anniversary, birthday, graduation, Mother's Day, Father's Day or any special occasions.