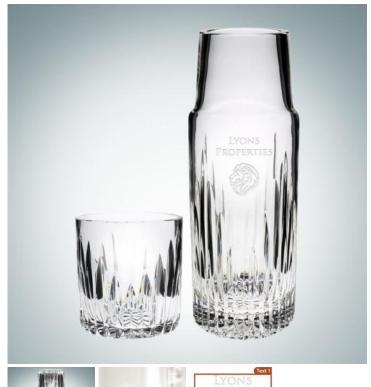

## **Tivoli Carafe With Tumbler | Hand Cut**

Material: Lead Crystal

Personalizaiton Method: Sandblast Etch

| Size | SKU    | H x W x D                                         | Wt (IBs) | Price   |
|------|--------|---------------------------------------------------|----------|---------|
| Set  | 110500 | Carafe: 9-1/4" x 3" x<br>3", Tumbler: 3" x 2-7/8" | 3.1      | \$89.00 |

## **Description**

This Tivoli Carafe With Tumbler is an ideal gift for corporate promotion or celebration event or any personal gift giving occasions, Wedding & Anniversary, Valentine's Day, or Birthday with our Free engraving service for Personalization. \*Proposition 65 WARNING: This Product contains Lead and/or Cadmium, chemicals known to the State of California to cause birth defects or other reproductive harm.