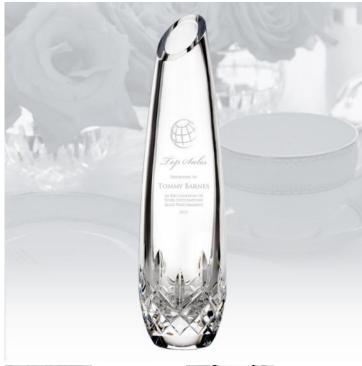

## **Waterford Lismore Essence Bud Vase**

Material: Lead Crystal

Personalizaiton Method: Sandblast Etch

| Size | SKU    | H x W x D                                      | Wt (IBs) | Price    |
|------|--------|------------------------------------------------|----------|----------|
| NA   | 210420 | 9-1/2" x 2-1/2" x<br>2-1/2", Base: 1-3/4" Dia. | 4.0      | \$185.00 |

## **Description**

With the personalized display wood base, this Waterford Limited Edition Lismore Essence Bud Vase is an ideal gift for corporate celebration recognition events, retirements, employee service awards, or any personal gift giving occasions including Weddings, Anniversaries, and Birthdays.