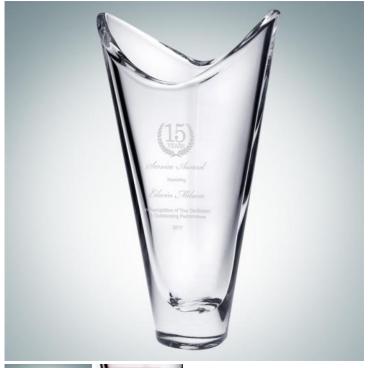

## **Crystalite Kyoto Vase**

Material: Lead-Free Crystal

Personalizaiton Method: Sandblast Etch

| Size | SKU    | H x W x D                                       | Wt (IBs) | Price    |
|------|--------|-------------------------------------------------|----------|----------|
| NA   | 180970 | 12-3/4" x 7-1/4" x<br>3-1/4", Base: 2-3/4" Dia. | 7.8      | \$119.00 |

## **Description**

Simple, yet elegant, this machine made Crystal Kyoto Vase would be given in honor of excellence, recognition for achievements, or best used as an exquisite home/office decoration. Ideal as a service anniversary award or an executive gift for leaders in the organization.