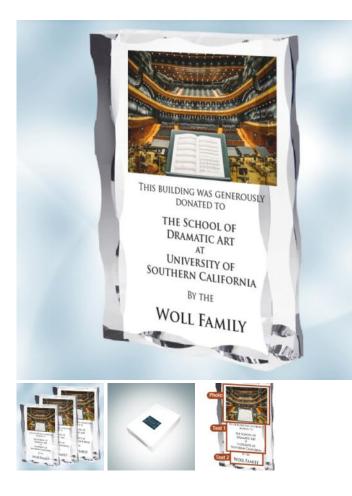

## Color Photo Imprinted Acrylic Waved Edge Horiz./Verti. Rectangle Plaque

Material: Acrylic Personalizaiton Method: Color Photo Imprint

| Size | SKU     | H x W x D        | Wt (IBs) | Price   |
|------|---------|------------------|----------|---------|
| S    | 200271D | 4" x 3" x 3/4"   | 1.0      | \$49.00 |
| Μ    | 200272D | 6" x 4" x 1"     | 1.5      | \$59.00 |
| L    | 200273D | 7" x 5" x 1-1/4" | 2.5      | \$79.00 |

## Description

This Acrylic Color Photo Imprinted Waved Edge Rectangle Plaque features a custom photo image engraved with personalization. The 1.25" thickness allows this rectangular plaque to be free standing vertically or horizontally. With your photo image engraved, this photo plaque becomes a unique and memorable gift for corporate recognition, retirement, weddings, anniversaries, birthdays, or any special lifetime occasion. Personalize this award using our free color imprinting service.