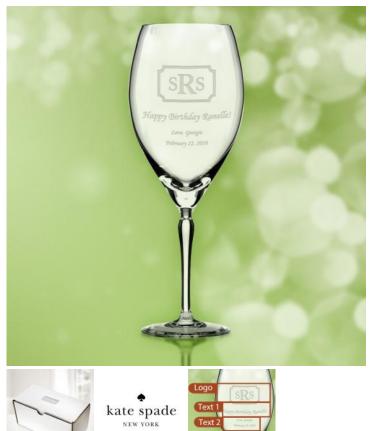

## **Kate Spade Bellport Iced Beverage 16oz**

Material: Lead-Free Crystal

Personalizaiton Method: Sandblast Etch

| Size   | SKU    | H x W x D                | Wt (IBs) | Price                     |
|--------|--------|--------------------------|----------|---------------------------|
| Single | 241033 | 9-1/2" x 3-1/4" x 3-1/4" | 0.6      | \$45.00<br><b>\$38.25</b> |

## **Description**

This Kate Spade Bellport Iced Beverage is an ideal gift for corporate promotion or celebration event or any personal gift giving occasions, Wedding & Anniversary, Valentine's Day, or Birthday with our Free engraving service for Personalization.