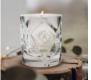

## **Cylinder Votive Candle Holder | Hand Cut**

Material: Lead Crystal

Personalizaiton Method: Sandblast Etch

| Size | SKU    | H x W x D                | Wt (IBs) | Price   |
|------|--------|--------------------------|----------|---------|
| NA   | 110480 | 3-1/2" x 3-1/8" x 3-1/8" | 1.7      | \$99.00 |

## **Description**

This lead crystal Cylinder Votive Candle holder hand made by the Czech Republic artists with ultimate elegance and excellence is an ideal gift for corporate promotion or celebration event or any personal gift giving occasions, Wedding & Anniversary, Valentine's Day, or Birthday with our Free engraving service for Personalization.