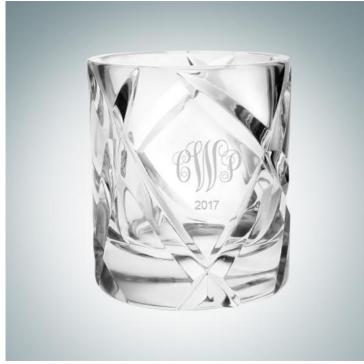

## **Cylinder Votive Candle Holder | Hand Cut**

Material: Lead Crystal

Personalizaiton Method: Sandblast Etch

| Size | SKU    | H x W x D                | Wt (IBs) | Price   |
|------|--------|--------------------------|----------|---------|
| NA   | 110480 | 3-1/2" x 3-1/8" x 3-1/8" | 1.7      | \$99.00 |

## **Description**

This lead crystal Cylinder Votive Candle holder hand made by the Czech Republic artists with ultimate elegance and excellence is an ideal gift for corporate promotion or celebration event or any personal gift giving occasions, Wedding & Anniversary, Valentine's Day, or Birthday with our Free engraving service for Personalization.