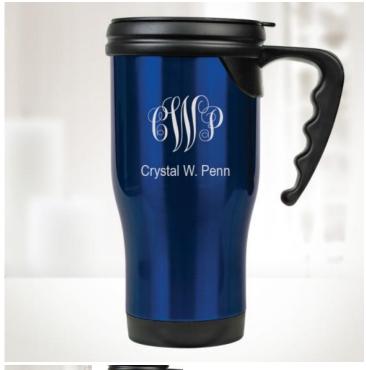

## Blue Stainless Steel Travel Mug with Handle, 14oz

Material: Stainless Steel

Personalizaiton Method: Laser Engraving

| Size | SKU    | H x W x D            | Wt (IBs) | Price   |
|------|--------|----------------------|----------|---------|
| 14oz | 400033 | 7" x 5-3/8" x 3-3/8" | 2.0      | \$29.00 |

## **Description**

Personalize every morning cup of coffee with this 14 oz. Blue Stainless Steel Travel Mug with Handle engraved in Grey. This custom engraved mug is a perfect gift for birthdays, promotions and other special occasions. Great for home or office use. \*Personalization Orientation: - (Default) Right-handled with artwork displayed outwards - Left-handled option can be selected on the artwork proof revision. \*Dishwasher Safe