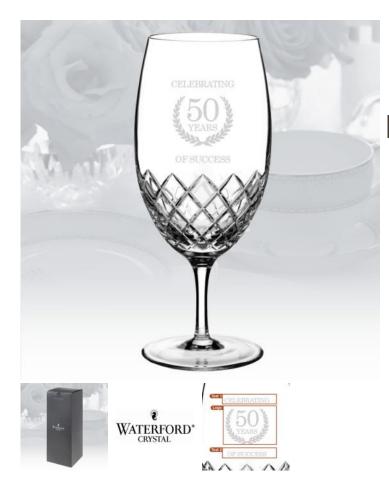

## Monique Lhuillier Waterford Monique Cherish Iced Beverage, 12oz

Material: Lead Crystal Personalizaiton Method: Sandblast Etch

| Size   | SKU    | H x W x D            | Wt (IBs) | Price                                |
|--------|--------|----------------------|----------|--------------------------------------|
| Single | 210764 | 8-1/2" x 3-1/2" x 3" | 5.0      | <del>\$60.00</del><br><b>\$51.00</b> |

## Description

This Monique Lhuillier Waterford Monique Cherish Iced Beverage is an ideal gift for corporate promotion or celebration event or any personal gift giving occasions, Wedding & Anniversary, Valentine's Day, or Birthday with our Free engraving service for Personalization.