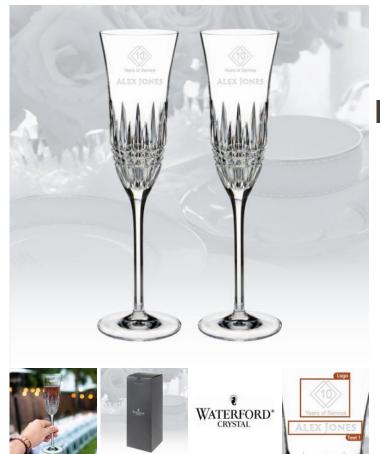

## Waterford Lismore Diamond Essence Flute Pair, 8oz

Material: Lead Crystal Personalizaiton Method: Sandblast Etch

| Size | SKU    | H x W x D                        | Wt (IBs) | Price    |
|------|--------|----------------------------------|----------|----------|
| Pair | 210727 | 10-7/8" x 2-1/2"dia;<br>Base: 3" | 4.0      | \$230.00 |

## Description

This Waterford Lismore Diamond Essence Flute is an ideal gift for corporate promotion or celebration event or any personal gift giving occasions, Wedding & Anniversary, Valentine's Day, or Birthday with our Free engraving service for Personalization.