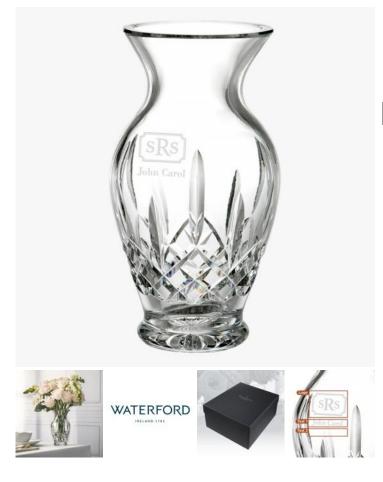

## Waterford Lismore Vase

Material: Lead Crystal Personalizaiton Method: Sandblast Etch

| Size | SKU    | H x W x D                      | Wt (IBs) | Price    |
|------|--------|--------------------------------|----------|----------|
| NA   | 210690 | 8" x 4" x 4", Base: 3"<br>Dia. | 11.0     | \$325.00 |

## Description

The Waterford Crystal Vase is an ideal for corporate retirement or employee service award or any personal gift giving occasions, wedding & anniversary with our Free Personalization service. The pattern features refined diamond cuts and a symmetrical series of upward flowing wedge cuts. The clarity of the crystal combined with the refraction of light through the cutting created what the world now treasures - the enduring allure of Lismore.