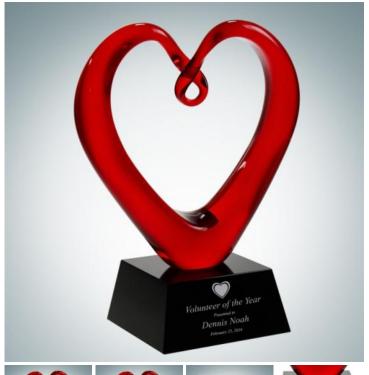

## **Art Glass The Whole Heart Award with Black Crystal Base**

Material: Mouth Blown Glass, Optical Crystal Personalizaiton Method: Sandblast Etch

| Size | SKU      | HxWxD                                         | Wt (IBs) | Price    |
|------|----------|-----------------------------------------------|----------|----------|
| NA   | 170200-G | w/Gold Plate 9" x 4" x<br>4"; Base: 2" x 4"   | 17.0     | \$109.00 |
| NA   | 170200-S | w/Silver Plate 9" x 4" x<br>4"; Base: 2" x 4" | 17.0     | \$109.00 |
| NA   | 170200   | Sandblasted 9" x 4" x<br>4"; Base: 2" x 4"    | 17.0     | \$119.00 |

## **Description**

Wholeheartedly Express your Everlasting Love or Appreciation with this Art Piece. With a Logo and Verbiage Engraved on the Black Crystal Base, it is Truly an Unique Award. Ideal for any Recognition Occasion, Especially for Non-Profit Organizations or Charities. \*Minor bubbles, flaw lines or size/shape/color variation between each piece are considered acceptable due to the nature of the mouth blown manufacturing process.