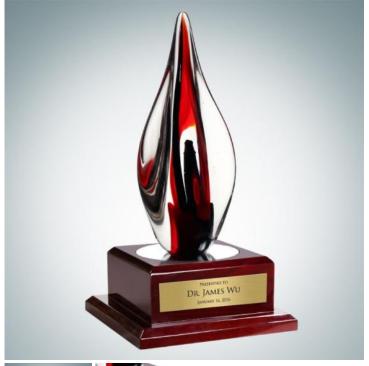

## **Art Glass Red Contemporary Award with Rosewood Base**

Material: Mouth Blown Glass, Wood Personalizaiton Method: Sandblast Etch

| Size | SKU    | H x W x D         | Wt (IBs) | Price    |
|------|--------|-------------------|----------|----------|
| NA   | 170142 | 12-1/2" x 7" x 7" | 8.0      | \$139.00 |

## **Description**

This Contemporary Art Piece Plays with Two Dominant Colors, Black and Red, to Evoke Stirring Emotions. Although the Colors are Dark, this Piece Absolutely Glows Under the Light - Great to Enhance Any Office or Home. With a Logo and Verbiage Engraved on the Gold Plate Attached to the Base, it's Truly a Unique Award, Ideal for any Recognition Occasion. \*Minor bubbles, flaw lines or size/shape/color variation between each piece are considered acceptable due to the nature of the mouth blown manufacturing process.