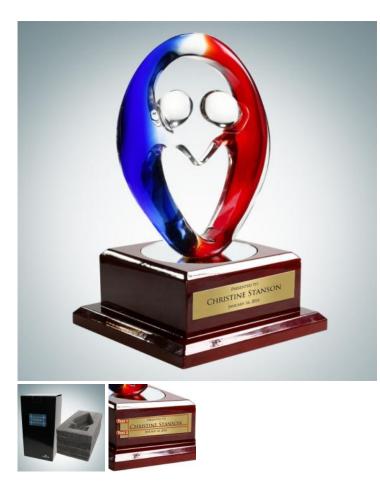

## Art Glass Partners In Crime Award with Rosewood Base

Material: Mouth Blown Glass, Wood Personalizaiton Method: Sandblast Etch

| Size | SKU    | H x W x D         | Wt (IBs) | Price    |
|------|--------|-------------------|----------|----------|
| NA   | 170122 | 10-1/2" x 7" x 7" | 9.0      | \$139.00 |

## Description

The Name Says It All: Partners-in-Crime! An Ideal Art Piece for Representing Concerted Effort. Embodies Hard Work and Dedication as a Team, Whether in Business or Any Other Occasion. With a Logo and Verbiage Engraved on the Gold Plate Attached to the Base, It's Truly a Unique Award, Ideal for any Recognition Occasion. \*Minor bubbles, flaw lines or size/shape/color variation between each piece are considered acceptable due to the nature of the mouth blown manufacturing process.