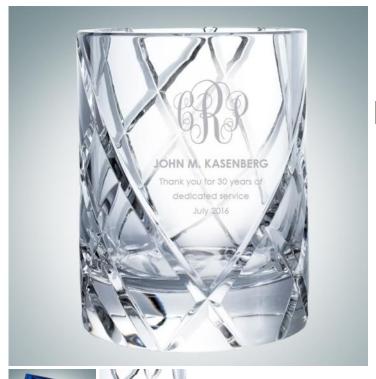

## **Lattice Bowl | Hand Cut**

Material: Lead Crystal

Personalizaiton Method: Sandblast Etch

| Size | SKU    | H x W x D            | Wt (IBs) | Price    |
|------|--------|----------------------|----------|----------|
| NA   | 110460 | 7" x 5-1/2" x 5-1/2" | 6.3      | \$239.00 |

**Description** 

This Crystal Lattice Bowl is mouth-blown and hand-cut by the European crystal artists with ultimate elegance and excellence. This type of award is often given in recognition for achievements, or simply as an exquisite office decoration. \*Made in Czech Republic. \*Proposition 65 WARNING: This Product contains Lead and/or Cadmium, chemicals known to the State of California to cause birth defects or other reproductive harm.