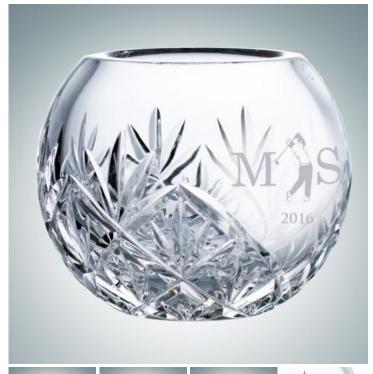

## Catalina Bowl | Hand Cut

Material: Lead Crystal

Personalizaiton Method: Sandblast Etch

| Size | SKU    | H x W x D                          | Wt (IBs) | Price    |
|------|--------|------------------------------------|----------|----------|
| NA   | 110451 | 4" x 5" x 5"; Base:<br>2-1/2" Dia. | 4.0      | \$199.00 |

**Description** 

This magnificent mouth blown, hand cut bowl has artful detail in the designs, making it a fine reward for those who strive for greatness or a perfect bowl to spruce up your home. \*Made in Czech Republic. \*Proposition 65 WARNING: This Product contains Lead and/or Cadmium, chemicals known to the State of California to cause birth defects or other reproductive harm.