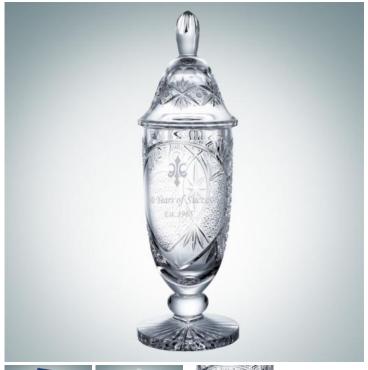

## **Grand Prix Cup | Hand Cut**

Material: Lead Crystal

Personalizaiton Method: Sandblast Etch

| Size | SKU    | H x W x D                             | Wt (IBs) | Price    |
|------|--------|---------------------------------------|----------|----------|
| NA   | 110390 | 17" x 5-1/4" x 5-1/4",<br>Base 5-1/4" | 9.0      | \$720.00 |

## Description

This Grand Prix Cup is mouth-blown and hand-cut by the European crystal artists with ultimate elegance and excellence. This type of award is often given in recognition for achievements, or simply as an exquisite office decoration. \*Made in Czech Republic. \*Proposition 65 WARNING: This Product contains Lead and/or Cadmium, chemicals known to the State of California to cause birth defects or other reproductive harm.