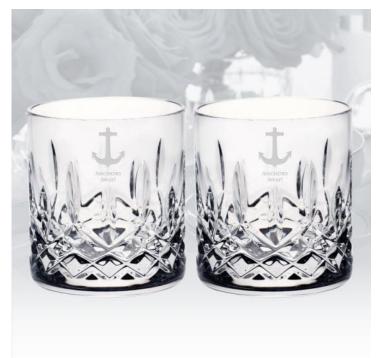

## Waterford Lismore Straight Sided Whiskey Tumbler Pair, 7oz

Material: Lead Crystal

Personalizaiton Method: Sandblast Etch

| Size | SKU    | H x W x D        | Wt (IBs) | Price    |
|------|--------|------------------|----------|----------|
| Pair | 210663 | 3" x 3" x 2-7/8" | 4.0      | \$180.00 |

## **Description**

This Waterford Lismore Straight Sided Whiskey Tumbler Pair, 7oz is an ideal gift for any corporate promotions, celebration events, or personal gift giving occasions, including Wedding & Anniversary, Valentine's Day, or Birthday, with our free personalization and engraving services.