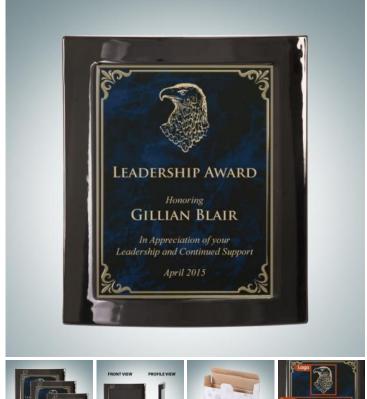

## Aluminum Blue Marble/Gold Plate on Eclipse Blackwood Gloss Horiz./Verti.

Magiue Wood, Metal

Personalizaiton Method: Laser Engraving

| Size | SKU    | H x W x D                                | Wt (IBs) | Price   |
|------|--------|------------------------------------------|----------|---------|
| S    | 160261 | 9" x 7-1/2" x 3/4" /<br>Plate: 7" x 5"   | 3.5      | \$69.00 |
| M    | 160262 | 10" x 8-1/2" x 3/4" /<br>Plate: 8" x 6"  | 4.0      | \$89.00 |
| L    | 160263 | 12" x 9-1/2" x 3/4" /<br>Plate: 10" x 7" | 4.5      | \$99.00 |

## **Description**

Recognize excellence or a milestone achievement in your group or office by giving this Blackwood Piano Finish Wall Plaque, featuring the curved design with a recessed plate area for a dramatic effect. Customize this plaque by engraving a name, company logo, or personal message on the black aluminum plate. \*Laser engraved artwork in Gold