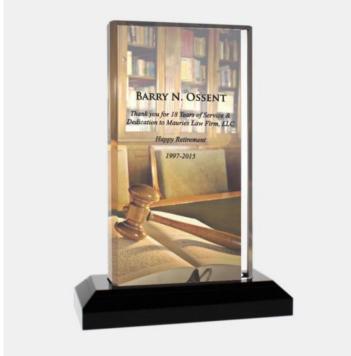

## **Sublimation Color Imprinted Beveled Impress Acrylic Award**

Material: Acrylic

Personalizaiton Method: Sublimation

| Size | SKU    | H x W x D        | Wt (IBs) | Price    |
|------|--------|------------------|----------|----------|
| S    | 190051 | 6" x 5" x 2-1/2" | 1.5      | \$89.00  |
| M    | 190052 | 7" x 5" x 2-1/2" | 1.7      | \$99.00  |
| L    | 190053 | 8" x 5" x 2-1/2" | 1.8      | \$109.00 |

## **Description**

Recognize excellence or a milestone achievement in your group or office by giving this Beveled Circle Acrylic Award, available in three graduated sizes. Customize this plaque by sublimation color imprinted printing your own graphic or photo image in true vivid full colors for a long lasting impression.