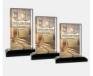

## **Sublimation Color Imprinted Beveled Impress Acrylic Award**

Material: Acrylic

Personalizaiton Method: Sublimation

| Size | SKU    | H x W x D        | Wt (IBs) | Price    |
|------|--------|------------------|----------|----------|
| S    | 190051 | 6" x 5" x 2-1/2" | 1.5      | \$89.00  |
| M    | 190052 | 7" x 5" x 2-1/2" | 1.7      | \$99.00  |
| L    | 190053 | 8" x 5" x 2-1/2" | 1.8      | \$109.00 |

## **Description**

Recognize excellence or a milestone achievement in your group or office by giving this Beveled Circle Acrylic Award, available in three graduated sizes. Customize this plaque by sublimation color imprinted printing your own graphic or photo image in true vivid full colors for a long lasting impression.