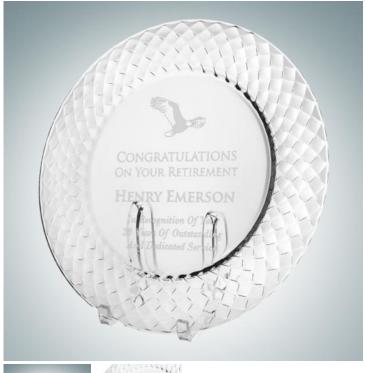

## **Campiello Glass Charger Plate with Acrylic Stand**

Material: Molten Glass

Personalizaiton Method: Sandblast Etch

| Size | SKU    | H x W x D                | Wt (IBs) | Price   |
|------|--------|--------------------------|----------|---------|
| NA   | 180803 | 12-1/2" x 12-1/2" x 1/2" | 5.7      | \$69.00 |

## **Description**

This Campiello Glass Charger Plate is often given in honor of excellence, recognition for achievements or simply as an exquisite home/office decoration. Ideal as a service anniversary award or an executive gift for leaders in the organization. \*Acrylic Stand for display included separately \*Minor air bubbles may be apparent and are expected with molten glass products. \*Made in Italy; No Lead Contents; Dishwasher Safe