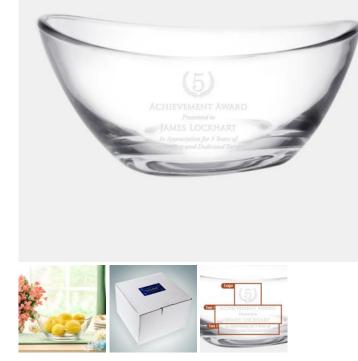

## Papaya Bowl

Material: Molten Glass Personalizaiton Method: Sandblast Etch

| Size | SKU    | H x W x D                                       | Wt (IBs) | Price   |
|------|--------|-------------------------------------------------|----------|---------|
| NA   | 180830 | 4-3/4'" x 9-3/4" x<br>9-1/4", Base: 4-1/2" Dia. | 9.0      | \$69.00 |

## Description

This Papaya Glass Bowl is often given in honor of excellence, recognition for achievements or simply as an exquisite home/office decoration. Ideal as a service anniversary award or an executive gift for leaders in the organization. \*Minor air bubbles may be apparent and are expected with molten glass products. \*Made in Italy; No Lead Contents; Dishwasher Safe