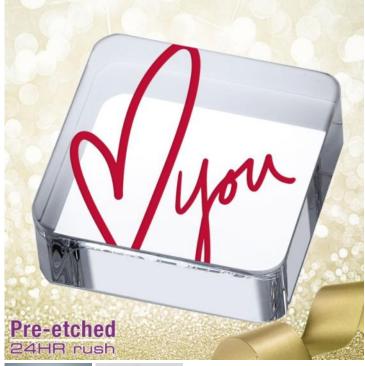

## CrystalPlus<sup>+</sup>

## **Pre-etched Love Square Paperweight**

Material: Optical Crystal

Personalizaiton Method: Pre-etched

| Size | SKU    | H x W x D                                         | Wt (IBs) | Price   |
|------|--------|---------------------------------------------------|----------|---------|
| NA   | 101531 | Free Standard Shipping!<br>3/4" x 2-3/8" x 2-3/8" | 1.0      | \$29.00 |

## **Description**

The crystal square paperweight is a functional and memorable gift. With high quality engraving, this paperweight becomes an unique gift for wedding, anniversary, valentine's day, birthday or any lifetime special occasion.