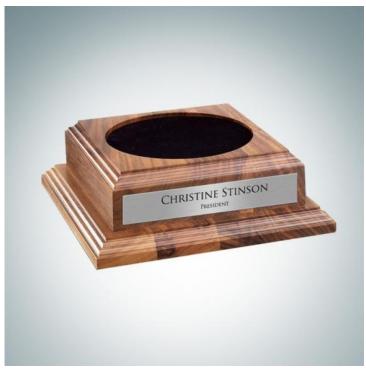

## Walnut Wood Base with Personalized Silver Plate

Material: Wood, Metal

Personalizaiton Method: Laser Engraving

| Size                                                      | SKU    | H x W x D                                        | Wt (IBs) | Price   |
|-----------------------------------------------------------|--------|--------------------------------------------------|----------|---------|
| S                                                         | AWB01C | 2-1/2" x 7-1/2" x<br>7-1/2"/Top Felt: 4-1/2"Dia. | 5.0      | \$59.00 |
| M                                                         | AWB02C | 2-1/2" x 8" x 8"/ Top<br>Felt: 5"Dia.            | 6.0      | \$79.00 |
| L                                                         | AWB03C | 2-1/2" x 9" x 9"/Top<br>Felt: 6"Dia.             | 7.0      | \$89.00 |
| XL                                                        | AWB04C | 2-1/2" x 12" x 12"/Top<br>Felt: 8-1/4"Dia.       | 8.0      | \$99.00 |
| ALL SILVERPLATE Additional Silver Plate on the Side Panel |        |                                                  | 0.2      | \$12.00 |

## **Description**

This American Walnut Display base has a soft velvet top making it ideal for displaying crystal and glass vases. The silver plate for personalization is attached on the front panel. \* When selecting your optional base, we recommend sizing up for the top felt diameter. Due to the nature of mouth-blown manufactured crystal, the base sizes of some of our crystal pieces may vary slightly. To ensure a proper fit, please select the base whose top felt diameter is the next size up from the base size of your crystal piece (rather than smaller or exact fit).