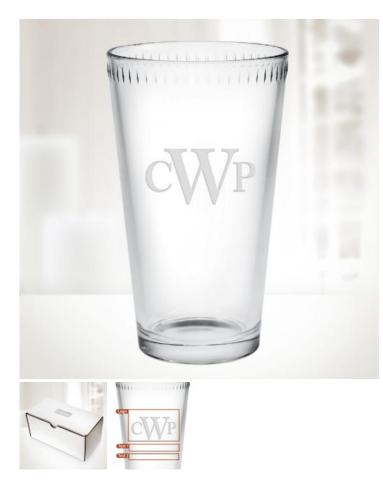

## Edge Technology Mixing Glass, 15.75oz

Material: Molten Glass Personalizaiton Method: Sandblast Etch

| Size   | SKU    | H x W x D            | Wt (IBs) | Price   |
|--------|--------|----------------------|----------|---------|
| Single | 180440 | 5-3/4" x 3" x 2-1/4" | 1.0      | \$25.00 |

## Description

This 15.75 oz Edge Technology Mixing Glass offers ample room for personalization. Engrave initials, a sweet message, or a memorable date using our free personalization service! Every time you take a drink, you will be reminded of the day you received it. Great for Birthdays, Valentine's Day, Mother's Day, Company Celebrations and more! It is truly a lasting and memorable keepsake that will last a lifetime. \*No Lead Content; Dishwasher Safe; Made in USA