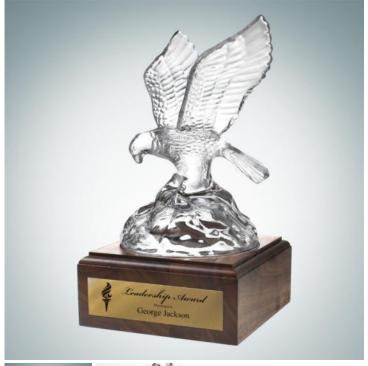

## **Soaring Eagle - Walnut Base**

Material: Molten Glass, Wood

Personalizaiton Method: Laser Engraving

| Size | SKU    | HxWxD                        | Wt (IBs) | Price    |
|------|--------|------------------------------|----------|----------|
| NA   | 140203 | 10-1/8" x 6-1/8" x<br>6-1/8" | 5.0      | \$139.00 |

## **Description**

When leadership and courage far exceed the norm, honor the recipient with the Soaring Eagle Award. It is sure to send a soaring compliment. It also can be given at any sports championship to recognize excellent performance. \*Eagle and Walnut Base are not attached; packed separately in cardboard foamed box.