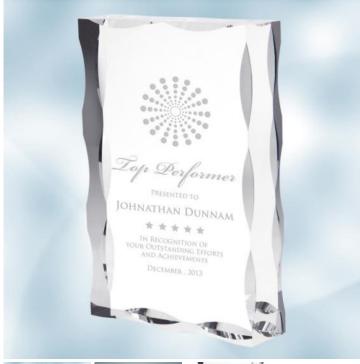

## Acrylic Waved Edge Horiz./Verti. Rectangle Plaque

Material: Acrylic

Personalizaiton Method: Laser Engraving

| Size | SKU    | H x W x D        | Wt (IBs) | Price   |
|------|--------|------------------|----------|---------|
| S    | 200271 | 4" x 3" x 3/4"   | 1.0      | \$39.00 |
| M    | 200272 | 6" x 4" x 1-1/4" | 1.5      | \$49.00 |
| L    | 200273 | 7" x 5" x 1-1/4" | 2.5      | \$59.00 |

## **Description**

This Acrylic Rectangle Waved Award Plaque features a waved edge to highlight the entire plaque, offering many options for personalization. It is ideal for the award recognition with custom engraving. \*Can be vertical or horizontal orientation