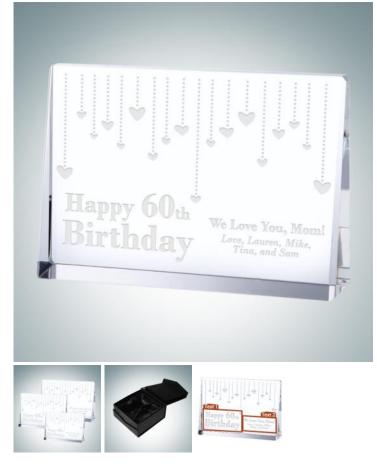

## **Pre-Designed Best Wishes Plaque**

Material: Optical Crystal Personalizaiton Method: Pre-Designed Art

| Size | SKU     | H x W x D        | Wt (IBs) | Price   |
|------|---------|------------------|----------|---------|
| S    | 100911B | 3-1/2" x 5" x 1" | 2.0      | \$59.00 |
| Μ    | 100912B | 4" x 6" x 1-1/8" | 2.9      | \$79.00 |
| L    | 100913B | 5" x 7" x 1-3/8" | 3.9      | \$99.00 |

## Description

This Optical Crystal Horizontal Rectangle Plaque features a sleek and polished surface offering many options for personalization. It is a special personalized gift to express your best birthday wishes to friends and family; perfect for a Birthday gift.