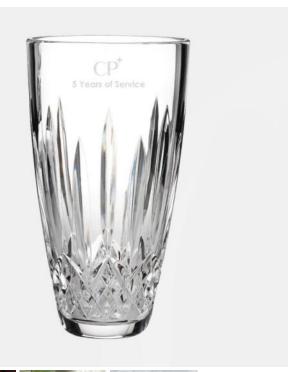

## **Waterford Lismore 60th Classic Vase**

Material: Lead Crystal

Personalizaiton Method: Sandblast Etch

| Size | SKU    | H x W x D                                      | Wt (IBs) | Price    |
|------|--------|------------------------------------------------|----------|----------|
| NA   | 210390 | 6-7/8" x 3-7/8" x<br>3-7/8"; Base: 2-1/8" Dia. | 7.0      | \$205.00 |

## **Description**

This Personalized Waterford Lismore 60th Classic Vase is an ideal gift for any personal celebration events or gift giving occasions, such as Wedding & Anniversary, Valentine's Day, or Birthday, with our free personalization and engraving services.