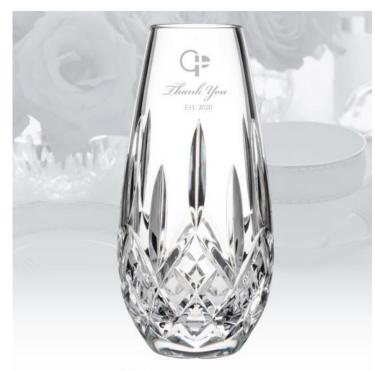

## Waterford Giftology Lismore Honey Bud Vase

Material: Lead Crystal

Personalizaiton Method: Sandblast Etch

| Size | SKU    | H x W x D                          | Wt (IBs) | Price    |
|------|--------|------------------------------------|----------|----------|
| NA   | 210410 | 6-1/4" x 3" x 2", Base:<br>2" Dia. | 7.0      | \$135.00 |

## **Description**

This collection has products for all gifting occasions and solves all your gifting dilemmas. Each piece is packaged in a fun and colorful cylinder with a quirky phrase. Capture the first blush of spring with this stunning vase from the Lismore collection. The bouquet shaped vase is made from the finest crystal and is adorned with intricate diamond and wedge cuts.