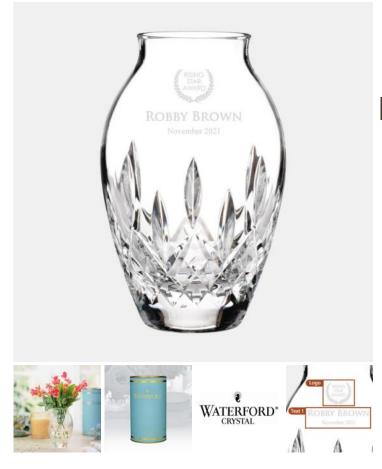

## Waterford Giftology Lismore Candy Bud Vase

Material: Lead Crystal Personalizaiton Method: Sandblast Etch

| Size | SKU    | H x W x D                                  | Wt (IBs) | Price    |
|------|--------|--------------------------------------------|----------|----------|
| NA   | 210370 | 5" x 3-1/2" x 3-1/2",<br>Base: 1-7/8" Dia. | 4.0      | \$135.00 |

## Description

This Waterford Giftology Lismore Candy Bud Vase is an ideal gift for any corporate promotions, celebration events, or personal gift giving occasions, including Wedding & Anniversary, Valentine's Day, or Birthday, with our free personalization and engraving services.