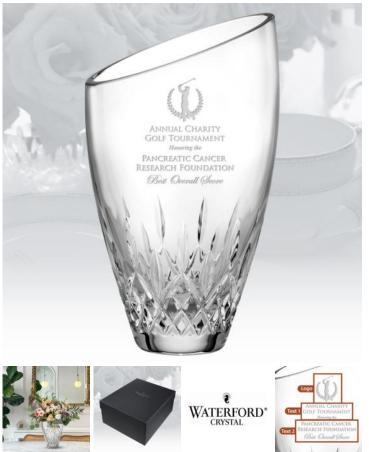

## Waterford Lismore Essence Angled Vase

Material: Lead Crystal Personalizaiton Method: Sandblast Etch

| 11               |      |        |                                                |          |          |
|------------------|------|--------|------------------------------------------------|----------|----------|
|                  | Size | SKU    | H x W x D                                      | Wt (IBs) | Price    |
| $\sum$           | NA   | 210362 | 9-3/8" x 5-1/4" x<br>5-1/4", Base: 2-3/8" Dia. | 9.0      | \$310.00 |
| ~                |      |        |                                                |          |          |
| -                |      |        |                                                |          |          |
|                  |      |        |                                                |          |          |
|                  |      |        |                                                |          |          |
| 7                |      |        |                                                |          |          |
| AUTY             |      |        |                                                |          |          |
| ANCER<br>ADATION |      |        |                                                |          |          |

## Description

The Lismore Essence Angled Vase is an ideal gift for corporate promotion or celebration event or any personal gift giving occasions, Wedding & Anniversary, Valentine's Day, or Birthday with our free personalization and engraving services. The pattern features refined diamond cuts and a symmetrical series of upward flowing wedge cuts. The clarity of the crystal combined with the refraction of light through the cutting created what the world now treasures - the enduring allure of Lismore.