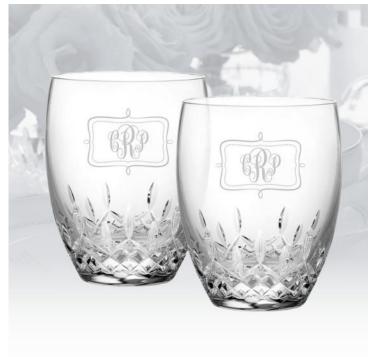

## Waterford Lismore Essence DOF, Pair, 12oz

Material: Lead Crystal

Personalizaiton Method: Sandblast Etch

| Size | SKU    | H x W x D            | Wt (IBs) | Price    |
|------|--------|----------------------|----------|----------|
| Pair | 210160 | 4-1/2" x 5" x 3-1/4" | 5.0      | \$230.00 |

## **Description**

This Waterford Lismore Essence 12oz DOF pair set is an ideal gift for corporate promotion or celebration event or any personal gift giving occasions, Father's Day or Birthday with our Free engraving service for Personalization. "¢ Free Personalization Service with High Quality Sandblast Etching "¢ Packaged as a Pair of 2 Glasses with the same engraving; Handwash Recommended; No Lead Contents; Made in Slovenia