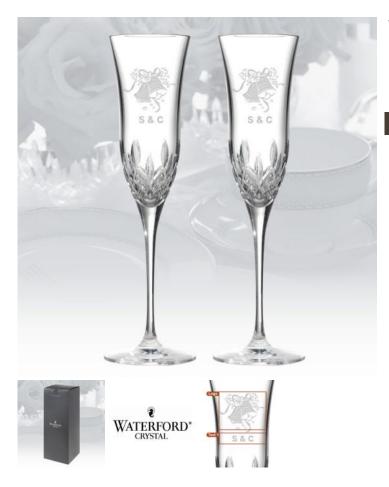

## Waterford Lismore Essence 8oz Champagne Flute Pair

Material: Lead Crystal Personalizaiton Method: Sandblast Etch

| Size | SKU    | H x W x D                            | Wt (IBs) | Price    |
|------|--------|--------------------------------------|----------|----------|
| Pair | 210032 | 10-3/4" x 2-3/4"dia;<br>Base: 3-1/8" | 6.0      | \$230.00 |

## Description

This Waterford Lismore Essence Champagne Flute set is an ideal gift for corporate promotion or celebration event or any personal gift giving occasions, Wedding & Anniversary, Valentine's Day, or Birthday with our Free engraving service for Personalization